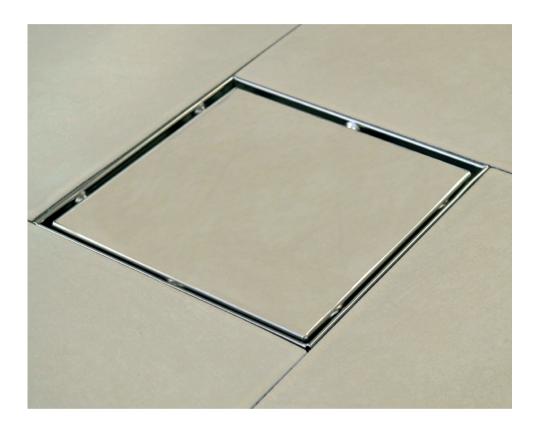

## **KENT KTD150/102 – Tile Drain**

The Kent Stainless floor drain with tile infill has been developed specifically for the high end residential market. The floor drain can be infilled with a solid tile, or a glass block giving an extra special effect. The floor drains are manufactured in **grade 316 stainless steel** with a satin finish and an 4.0mm drainage slot as standard.

Specify Kent Tile Drain KTD150/102. 150 x 150mm, 2 part floor drain. Grade 316 stainless steel with a mill finish.

BS EN1253 Class K3