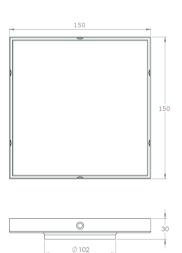

## **Features**

- ☐ Grade 316 Stainless steel
- 102mm diameter
- ☐ Mill finish as standard

| Product Code | Height | Width | Depth | Outlet | Flow Rate* |
|--------------|--------|-------|-------|--------|------------|
| KTD 150/102  | 30mm   | 150mm | 150mm | 102mm  | 1.4 l/s    |
| KTD 200/102  | 30mm   | 200mm | 200mm | 102mm  | 1.4 l/s    |