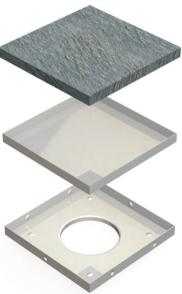

## **KENT KTD150/102 – Tile Drain**

The Kent Stainless floor drain with tile infill has been developed specifically for the high end residential market. The floor drain can be infilled with a solid tile, or a glass block giving an extra special effect. The floor drains are manufactured in **grade 316 stainless steel** with a satin finish and an 4.0mm drainage slot as standard.

Specify Kent Tile Drain KTD150/102. 150 x 150mm, 2 part floor drain. Grade 316 stainless steel with a mill finish.

BS EN1253 Class K3