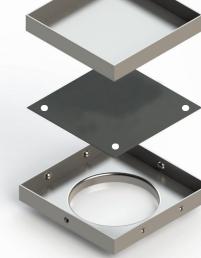

## **KENT KTC0150/102 – Tile Cleanout**

The Kent Stainless cleanout with tile infill has been developed specifically for the high end residential market. The cleanout can be infilled with a solid tile, or a glass block giving an extra special effect. The cleanouts are manufactured in **grade 316 stainless steel** with a satin finish.

Specify Kent Tile Cleanout' KTC0150/102. 150 x 150mm, 2 part cleanout. Grade 316 stainless steel with a mill finish.

BS EN1253 Class K3