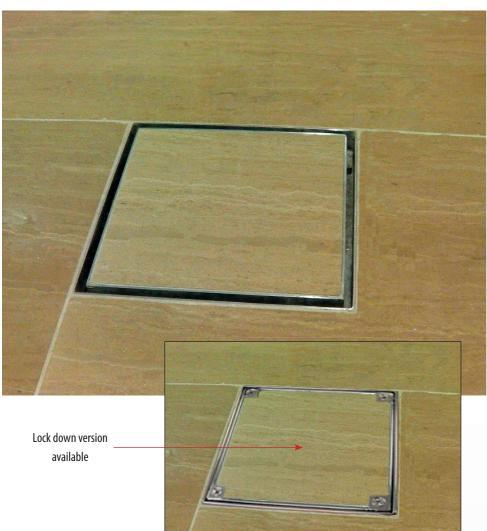

## **KENT KTC0150/102 – Tile Cleanout**

The Kent Stainless cleanout with tile infill has been developed specifically for the high end residential market. The cleanout can be infilled with a solid tile, or a glass block giving an extra special effect. The cleanouts are manufactured in **grade 316 stainless steel** with a satin finish.

Specify Kent Tile Cleanout' KTC0150/102. 150 x 150mm, 2 part cleanout. Grade 316 stainless steel with a mill finish.

BS EN1253 Class K3