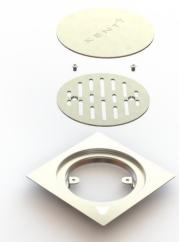

## **KENT KFD150/102 – Floor Drain**

The Kent Stainless 3 Part floor drain has been developed specifically for the Middle East residential market. It is ideal for use in apartment complexes, villa compounds, ablution and public washroom areas. The floor drains are manufactured in **grade**316 stainless steel with a satin finish as standard, with a mirror polished finish also available. The floor drains have a 102mm diameter outlet as standard. 150mm and 200mm versions are available.

Specify Kent Floor Drain KFD150/102. 150 x 150mm, 3 part floor drain. Grade 316 stainless steel with a satin polish finish.

BS EN1253 Class K3