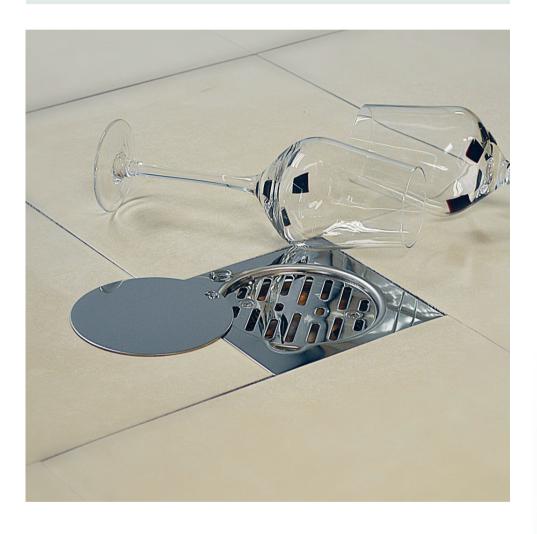

## **KENT KFD150/102 – Floor Drain**

The Kent Stainless 3 Part floor drain has been developed specifically for the Middle East residential market. It is ideal for use in apartment complexes, villa compounds, ablution and public washroom areas. The floor drains are manufactured in **grade**316 stainless steel with a satin finish as standard, with a mirror polished finish also available. The floor drains have a 102mm diameter outlet as standard. 150mm and 200mm versions are available.

Specify Kent Floor Drain KFD150/102. 150 x 150mm, 3 part floor drain. Grade 316 stainless steel with a satin polish finish.

BS EN1253 Class K3