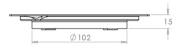

## **KENT KFD150/102 – Floor Drain**

The Kent Stainless 3 Part floor drain has been developed specifically for the Middle East residential market. It is ideal for use in apartment complexes, villa compounds, ablution and public washroom areas. The floor drains are manufactured in **grade**316 stainless steel with a satin finish as standard, with a mirror polished finish also available. The floor drains have a 102mm diameter outlet as standard. 150mm and 200mm versions are available.

## **Features**

- ☐ Grade 316 Stainless steel
- ☐ 102mm diameter outlet
- Satin finish as standard; mirror polish also available
- ☐ Ex stock; spare parts also ex stock

| Product Code | Height | Width | Depth | Outlet | Flow Rate* |
|--------------|--------|-------|-------|--------|------------|
| KFD 150/102  | 15mm   | 150mm | 150mm | 102mm  | 1.4 l/s    |
| KFD 200/102  | 15mm   | 200mm | 200mm | 102mm  | 1.4 l/s    |