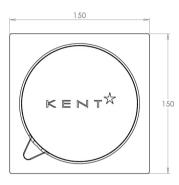

## **KENT KFD150/102 – Floor Drain**

The Kent Stainless 3 Part floor drain has been developed specifically for the Middle East residential market. It is ideal for use in apartment complexes, villa compounds, ablution and public washroom areas. The floor drains are manufactured in **grade**316 stainless steel with a satin finish as standard, with a mirror polished finish also available. The floor drains have a 102mm diameter outlet as standard. 150mm and 200mm versions are available.

## **Features**

- ☐ Grade 316 Stainless steel
- ☐ 102mm diameter outlet
- Satin finish as standard; mirror polish also available
- ☐ Ex stock; spare parts also ex stock

| Product Code | Height | Width | Depth | Outlet | Flow Rate* |
|--------------|--------|-------|-------|--------|------------|
| KFD 150/102  | 15mm   | 150mm | 150mm | 102mm  | 1.4 l/s    |
| KFD 200/102  | 15mm   | 200mm | 200mm | 102mm  | 1.4 l/s    |

Specify Kent Floor Drain KFD150/102. 150 x 150mm, 3 part floor drain. Grade 316 stainless steel with a satin polish finish.

BS EN1253 Class K3