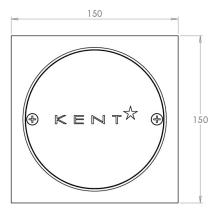

## KENT KC0150/102 – Cleanout

The Kent Stainless 2 Part Floor Cleanout has been developed specifically for the Middle East residential market. It is ideal for use in apartment complexes, villa compounds, ablution and public washroom areas. The floor cleanouts and floor drains are manufactured in **grade 316 stainless steel** with a satin finish as standard, with a mirror polished finish also available. The floor cleanouts have a 102mm diameter outlet as standard and com in 150mm and 200mm sizes.

Kent Stainless floor cleanouts are ex-stock in Ireland and offer excellent value for money. Due to their lightweight construction they can be air freighted with an 8-10 day delivery period.

| Product Code | Height | Width | Depth | Outlet |
|--------------|--------|-------|-------|--------|
| KCO 150/102  | 15mm   | 150mm | 150mm | 102mm  |
| KCO 200/102  | 15mm   | 200mm | 200mm | 102mm  |

Specify Kent Floor Cleanout KC0150/102. 150 x 150mm, 2 part floor cleanout. Grade 316 stainless steel with a satin polish finish.