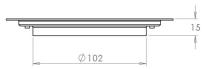

## KENT KC0150/102 – Cleanout

The Kent Stainless 2 Part Floor Cleanout has been developed specifically for the Middle East residential market. It is ideal for use in apartment complexes, villa compounds, ablution and public washroom areas. The floor cleanouts and floor drains are manufactured in **grade 316 stainless steel** with a satin finish as standard, with a mirror polished finish also available. The floor cleanouts have a 102mm diameter outlet as standard and com in 150mm and 200mm sizes.

Kent Stainless floor cleanouts are ex-stock in Ireland and offer excellent value for money. Due to their lightweight construction they can be air freighted with an 8-10 day delivery period.

| Product Code | Height | Width | Depth | Outlet |
|--------------|--------|-------|-------|--------|
| KCO 150/102  | 15mm   | 150mm | 150mm | 102mm  |
| KCO 200/102  | 15mm   | 200mm | 200mm | 102mm  |