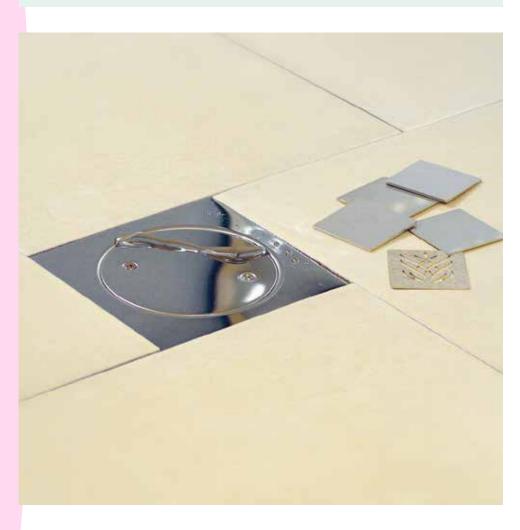

## KENT KC0150/102 – Cleanout

The Kent Stainless 2 Part Floor Cleanout has been developed specifically for the Middle East residential market. It is ideal for use in apartment complexes, villa compounds, ablution and public washroom areas. The floor cleanouts and floor drains are manufactured in **grade 316 stainless steel** with a satin finish as standard, with a mirror polished finish also available. The floor cleanouts have a 102mm diameter outlet as standard and com in 150mm and 200mm sizes.

Specify Kent Floor Cleanout KC0150/102. 150 x 150mm, 2 part floor cleanout. Grade 316 stainless steel with a satin polish finish.