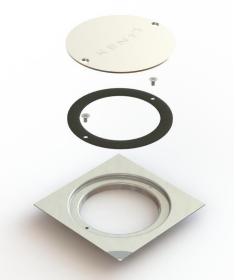

## KENT KC0150/102 – Cleanout

The Kent Stainless 2 Part Floor Cleanout has been developed specifically for the Middle East residential market. It is ideal for use in apartment complexes, villa compounds, ablution and public washroom areas. The floor cleanouts and floor drains are manufactured in **grade 316 stainless steel** with a satin finish as standard, with a mirror polished finish also available. The floor cleanouts have a 102mm diameter outlet as standard and com in 150mm and 200mm sizes.

Specify Kent Floor Cleanout KC0150/102. 150 x 150mm, 2 part floor cleanout. Grade 316 stainless steel with a satin polish finish.