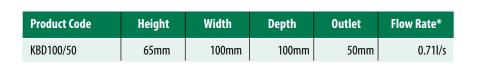

## **KENT KBD 100/150-Balcony Drain**

The Kent Stainless 2 part balcony drain has been developed specifically for the Middle East residential market. It is ideal for use in apartment complexes, villa compunds, ablution and public washroom areas. The balcony drains are manufactured in grade 304 stainless steel with a satin finish as standard and available with gratings as shown Below. The balcony drains have a 50mm diameter outlet as standard

## **Features**

- ☐ Grade 304 Stainless steel
- 50mm diameter outlet
- Satin finish as standard
- ☐ Ex stock; spare parts also ex stock

B- 96mm

C- 65mm

D- 50mm

Round Slotted

Specify Kent Balcony Drain KBD100/50. 100x100mm, 2 part Balcony drain. Grade 304 stainless steel with a satin polish finish.