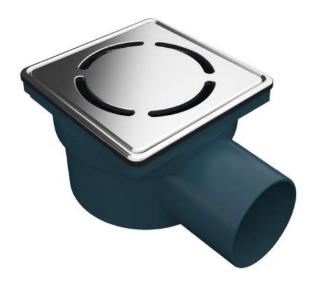

## **KENT KBD 100/150-Balcony Drain**

The Kent Stainless 2 part balcony drain has been developed specifically for the Middle East residential market. It is ideal for use in apartment complexes, villa compunds, ablution and public washroom areas. The balcony drains are manufactured in grade 304 stainless steel with a satin finish as standard and available with gratings as shown Below. The balcony drains have a 50mm diameter outlet as standard

## **Features**

- ☐ Grade 304 Stainless steel
- 50mm diameter outlet
- Satin finish as standard
- ☐ Ex stock; spare parts also ex stock

B- 96mm

C- 65mm

D- 50mm

Round Slotted

Specify Kent Balcony Drain KBD100/50. 100x100mm, 2 part Balcony drain. Grade 304 stainless steel with a satin polish finish.