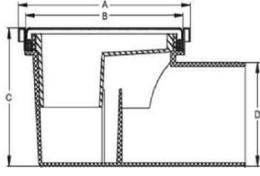

## **KENT KBD 100/150-Balcony Drain**

The Kent Stainless 2 part balcony drain has been developed specifically for the Middle East residential market. It is ideal for use in apartment complexes, villa compunds, ablution and public washroom areas. The balcony drains are manufactured in grade 304 stainless steel with a satin finish as standard and available with gratings as shown Below. The balcony drains have a 50mm diameter outlet as standard

## **Features**

- ☐ Grade 304 Stainless steel
- 50mm diameter outlet
- Satin finish as standard
- ☐ Ex stock; spare parts also ex stock

B- 96mm

C- 65mm

D- 50mm

Round Slotted

Specify Kent Balcony Drain KBD100/50. 100x100mm, 2 part Balcony drain. Grade 304 stainless steel with a satin polish finish.