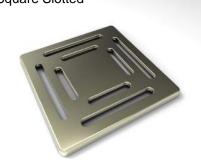

## **Features**

- ☐ Grade 304 Stainless steel
- 50mm diameter outlet
- Satin finish as standard
- ☐ Ex stock; spare parts also ex stock

B- 96mm

C- 65mm

D- 50mm

Round Slotted

Specify Kent Balcony Drain KBD100/50. 100x100mm, 2 part Balcony drain. Grade 304 stainless steel with a satin polish finish.