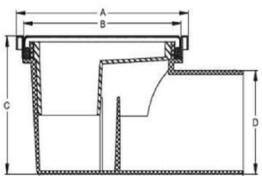

## **KENT KBD 100/150-Balcony Drain**

The Kent Stainless 2 part balcony drain has been developed specifically for the Middle East residential market. It is ideal for use in apartment complexes, villa compunds, ablution and public washroom areas. The balcony drains are manufactured in grade 304 stainless steel with a satin finish as standard and available with gratings as shown Below. The balcony drains have a 50mm diameter outlet as standard

## **Features**

- ☐ Grade 304 Stainless steel
- 50mm diameter outlet
- Satin finish as standard
- ☐ Ex stock; spare parts also ex stock

B- 96mm

C- 65mm

D- 50mm

Round Slotted

Specify Kent Balcony Drain KBD100/50. 100x100mm, 2 part Balcony drain. Grade 304 stainless steel with a satin polish finish.