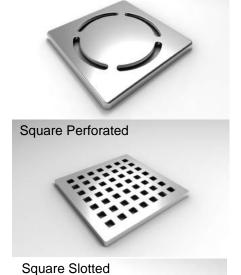

## **Features**

- ☐ Grade 304 Stainless steel
- 50mm diameter outlet
- Satin finish as standard
- ☐ Ex stock; spare parts also ex stock

B- 96mm

C- 65mm

D- 50mm

Round Slotted

Specify Kent Balcony Drain KBD100/50. 100x100mm, 2 part Balcony drain. Grade 304 stainless steel with a satin polish finish.